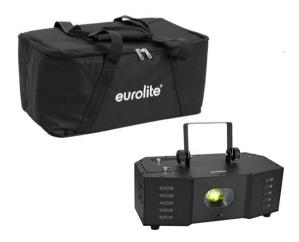

### Set GoFlow 100 + Soft Bag

Art. No.: 20000998 GTIN: 4026397684070

List price: 415.31 € incl. 19% VAT.

### Set GoFlow 100 + Soft Bag

**Art. No.: 20000998** GTIN: 4026397684070

#### **EUROLITE GoFlow 100**

Extremely bright gobo flower with separate color/gobo wheel and 2 rotation functions

- 1 powerful LED 100 W COB (chip-on-board) cold white (CW)
- Gobo wheel with rotating gobos; color wheel
- Dimmer electronic
- Flower effect; gobo effect; strobe effect
- Color wheel with 8 dichroic filters plus open<BR>half colors selectable, Rainbow effect with adjustable speed in both directions
- Gobo wheel with rotating gobos, 8 gobos<BR>gobos changeable
- Slot-in gobo system for easy gobo replacement
- 24 integrated show programs
- Control via stand-alone; sound to light via microphone; master/slave function; DMX; IR remote control; QuickDMX via USB (optional); W-DMX by wireless solution via USB (optional); CRMX by LumenRadio via USB (optional)
- With a beam angle of 80°
- 4 digit 7-segment LED display