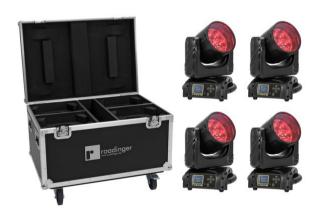

## Set 4x EYE-740 MK2 + Case with wheels

Art. No.: 20001009 GTIN: 4026397695748

List price: on demand € incl. 19% VAT.

# Set 4x EYE-740 MK2 + Case with wheels

**Art. No.: 20001009** GTIN: 4026397695748

### FUTURELIGHT EYE-740 MK2 QCL Zoom LED Moving Head Wash

PRO Washlight with 40 W Osram Ostar RGBW LEDs, large zoom range and pixel control

- 7 powerful LEDs 40 W 4in1 QCL RGBW (homogenous color mix)<BR> LEDs controlled separately
- Compact lightweight
- Variable color temperature 2800 K 10000 K
- Crossfade channel from any color to white
- Number of scenes can be changed individually
- Positioning within 540° PAN, 210° TILT
- Auto position correction (feedback)
- Exact positioning (16 bit resolution)
- Exact 16 bit resolution at Dimmer, color, zoom
- The device is cooled by temperature-controlled fan
- Flicker-free
- With a beam angle of 1° 48°