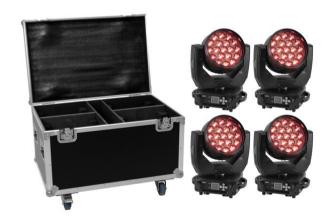

## Set 4x LED TMH-X4 + Case with wheels

Art. No.: 20001015 GTIN: 4026397702354

List price: 3509.31 € incl. 19% VAT.

# Set 4x LED TMH-X4 + Case with wheels

**Art. No.: 20001015** GTIN: 4026397702354

#### **EUROLITE LED TMH-X4 Moving Head Wash Zoom**

Washlight with 19 x 15 W LEDs, 4in1 QCL RGBW-Farbmischung and motorized zoom

- 19 powerful LEDs 15 W COB (chip-on-board) 4in1 QCL RGBW (homogenous color mix)<BR>3 segments controlled separately
- Positioning within 540° PAN, 270° TILT
- Auto position correction (feedback)
- Exact positioning (16 bit resolution)
- Zoom motor driven
- Integrated show programs
- The device is cooled by temperature-controlled fan at the Head; cooling fan at the base
- Flicker-free
- With a beam angle of 1° 40°
- Multicolor LCD display
- Color blend stepless; color change adjustable; Dimmer electronic