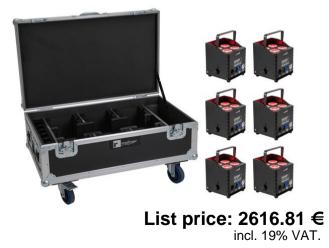

## Set 6x AKKU UP-4 QCL Spot QuickDMX MK2 + Flightcase with wheels and charging function

### EUROLITE AKKU UP-4 QCL Spot QuickDMX MK2

Bright battery powered LED uplight with 10 W 4in1 LEDs and QuickDMX

- Integrated QuickDMX transceiver for wireless DMX control
- Cordless, flexible and versatile
- 4 powerful LEDs 10 W SMD 5050 4in1 QCL RGBW (homogenous color mix)
- Dimmer electronic; Dimmer speed (step response) adjustable; color fade adjustable speed; color change adjustable speed; white balance adjustable; color blend adjustable; frost filter; color selection manual; program selection manual; pulse-width modulation; Energy-saving mode; Emergency lighting function in case of power failure
- Multi beam effect; spot effect; wash effect; strobe effect