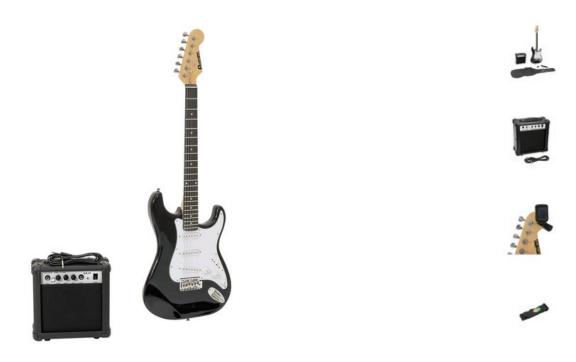

## **DIMAVERY EGS-1 Electric Guitar Set, black**

E-guitar set for beginners

Art. No.: 26210106

GTIN: 4026397697964

**List price: 189.21 €** 

incl. 19% VAT.

## Features:

- For application areas such as: Christmas; gift idea
  Package contents
- 1 x amplifier, 1 x instrument, 1 x tuner, 1 x battery, 3 x plectrum, 1 x strap, 1 x tremolo bar, 2 x hex key, 2 x user manual, 1 x bag, 6 x strings

## **Technical specifications:**

| Type of speaker:  | Guitar speaker                                                          |
|-------------------|-------------------------------------------------------------------------|
| Weight:           | 6,15 kg                                                                 |
| Amplifier         |                                                                         |
| Power connection: | Fixed power supply cord with safety plug                                |
| Connections:      | Input: mono via 1 x 6.3 mm plug (unbal.)                                |
|                   | Output: headphones via 1 x 6.3 mm jack socket (stereo) mounting version |
| Instrument        |                                                                         |
| Pickup:           | 3 x single coil                                                         |
| Version:          | Right hand version                                                      |
| Neck:             | 22 frets                                                                |
| Body:             | 4/4 ST-form                                                             |
|                   | Limewood                                                                |

| Pickguard:    | White                                                   |
|---------------|---------------------------------------------------------|
| Scale length: | 648 mm                                                  |
| Regulator:    | 1 x volume, 2 x sound                                   |
| PU switch:    | 1 x 5-way switch                                        |
| Bridge:       | ST-style tremolo                                        |
| Hardware:     | Chromium-plated                                         |
| Color:        | Black, high-gloss, painted                              |
| Tuner         |                                                         |
| Battery:      | 1 x button cell 3.0 V CR2032 lithium manganese included |