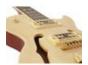

## **Technical specifications:**

| Pickup:            | 2 x humbucker                                                   |
|--------------------|-----------------------------------------------------------------|
| Version:           | Right hand version                                              |
| Neck:              | Glued neck made of mahogany,<br>Fingerboard: Blackwood 22 frets |
| Body:              | 4/4 LP-form, semi-acoustic<br>Mahogany                          |
| Scale length:      | 630 mm                                                          |
| Nut width:         | 43 mm                                                           |
| Number of strings: | 6                                                               |
| Regulator:         | 2 x volume, 2 x sound                                           |
| PU switch:         | 1 x 3-way-switch                                                |
| Bridge:            | Tune-o-matic                                                    |
| Тор:               | Maple                                                           |

| Hardware: | Golden             |
|-----------|--------------------|
| Color:    | Nature, high-gloss |
| Weight:   | 3,40 kg            |
| Body      |                    |
| Material: | Limewood           |