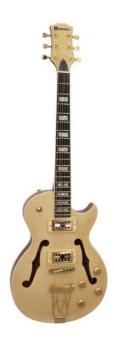

## **DIMAVERY LP-600 Electric Guitar, nature maple**

E-guitar with F-holes

Art. No.: 26215179

GTIN: 4026397678093

**List price: 308.21 €** 

incl. 19% VAT.

## Features:

- With Trapeze tailpiece
  Package contents
- 1 x instrument, 1 x jack cable, 1 x hex key

## **Technical specifications:**

| Pickup:            | 2 x humbucker                                                   |
|--------------------|-----------------------------------------------------------------|
| Version:           | Right hand version                                              |
| Neck:              | Glued neck made of mahogany,<br>Fingerboard: Blackwood 22 frets |
| Body:              | 4/4 LP-form, semi-acoustic<br>Mahogany                          |
| Scale length:      | 630 mm                                                          |
| Nut width:         | 43 mm                                                           |
| Number of strings: | 6                                                               |
| Regulator:         | 2 x volume, 2 x sound                                           |
| PU switch:         | 1 x 3-way-switch                                                |
| Bridge:            | Tune-o-matic                                                    |
| Тор:               | Maple                                                           |

| Hardware: | Golden             |
|-----------|--------------------|
| Color:    | Nature, high-gloss |
| Weight:   | 3,40 kg            |
| Body      |                    |
| Material: | Limewood           |