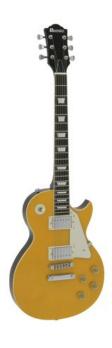

## **DIMAVERY LP-800 E-Guitar Goldtop**

E-guitar in LP-form

Art. No.: 26219402

GTIN: 4026397561715

List price: 296.31 €

incl. 19% VAT.

## **Technical specifications:**

| Pickup:            | 2 x humbucker                   |  |
|--------------------|---------------------------------|--|
| Version:           | Right hand version              |  |
| Neck:              | Glued neck made of maple,       |  |
|                    | Fingerboard: Blackwood 22 frets |  |
| Body:              | 4/4 LP-form                     |  |
|                    | Limewood                        |  |
| Pickguard:         | Creme                           |  |
| Scale length:      | 630 mm                          |  |
| Number of strings: | 6                               |  |
| Regulator:         | 2 x volume, 2 x sound           |  |
| PU switch:         | 1 x 3-way-switch                |  |
| Bridge:            | LP-style tune-o-matic           |  |
| Hardware:          | Chromium-plated                 |  |
| Color:             | Orange, painted                 |  |
|                    |                                 |  |