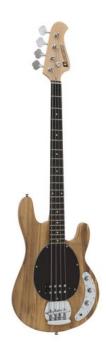

## **DIMAVERY MM-501 Electric Bass, nature**

E-bass

**Art. No.: 26222065** GTIN: 4026397679175

List price: 189.21 €

incl. 19% VAT.

## **Technical specifications:**

| Pickup:            | 1 x humbucker                                                  |
|--------------------|----------------------------------------------------------------|
| Version:           | Right hand version                                             |
| Neck:              | Bolt-on neck made of maple,<br>Fingerboard: Blackwood 21 frets |
| Body:              | 4/4 JB-form<br>Limewood painted                                |
| Pickguard:         | Black                                                          |
| Scale length:      | 864 mm                                                         |
| Number of strings: | 4                                                              |
| Regulator:         | 2 x volume, 1 x sound                                          |
| Hardware:          | Chromium-plated                                                |
| Color:             | Nature, high-gloss, painted                                    |
| Weight:            | 3,75 kg                                                        |