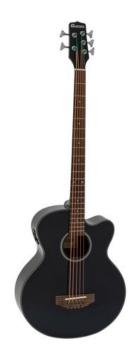

## **DIMAVERY AB-455 Acoustic Bass, 5-string, black**

Five-string acoustic bass with pickup

**Art. No.: 26224015** GTIN: 4026397594850

**List price: 248.71 €** 

incl. 19% VAT.

## **Technical specifications:**

| Battery:           | 1 x 9.0 V E block 6F22 zinc carbon built-in |  |
|--------------------|---------------------------------------------|--|
| Version:           | Right hand version                          |  |
| Neck:              | Nato,                                       |  |
|                    | Fingerboard: walnut 21 frets                |  |
| Body:              | Sapele                                      |  |
| Scale length:      | 870 mm                                      |  |
| Nut width:         | 45 mm                                       |  |
| Bridge:            | Maple                                       |  |
| Number of strings: | 5                                           |  |
| Equalizer:         | 1 x 2-band tone control                     |  |
| Binding:           | Front white, pinstripe                      |  |
| Тор:               | Spruce                                      |  |
| Hardware:          | Chromium-plated                             |  |
| Color:             | Black, high-gloss, painted                  |  |