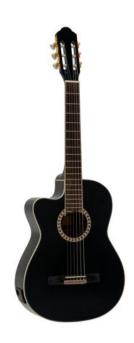

## **DIMAVERY CN-600L Classical Guitar, black**

Classical guitar for lefties

Art. No.: 26235009

GTIN: 4026397609837

List price: 177.31 €

incl. 19% VAT.

## **Technical specifications:**

| Battery:           | 1 x 9.0 V E block 6F22 zinc carbon built-in |
|--------------------|---------------------------------------------|
| Pickup:            | 1 x piezo                                   |
| Version:           | Lefthand version                            |
| Neck:              | Nato,                                       |
|                    | Fingerboard: walnut                         |
| Body:              | 4/4 Cutaway-form                            |
|                    | Sapele painted                              |
| Scale length:      | 650 mm                                      |
| Nut width:         | 50 mm                                       |
| Bridge:            | Maple                                       |
| Number of strings: | 6                                           |
| Regulator:         | 1 x volume, 2 x sound                       |
| Binding:           | Front side and back side white, pinstripe   |
| Top:               | Spruce                                      |
|                    |                                             |