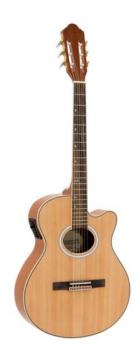

## **DIMAVERY CN-500 Classical Guitar, nature**

Classical guitar 4/4

Art. No.: 26235014

GTIN: 4026397609851

List price: 177.31 € incl. 19% VAT.

- 1 x instrument, 1 x battery, 1 x hex key

## **Technical specifications:**

Features:

| Battery:           | 1 x 9.0 V E block 6F22 zinc carbon built-in |
|--------------------|---------------------------------------------|
| Neck:              | Mahogany,<br>Fingerboard: walnut            |
| Body:              | 4/4 Cutaway-form<br>Mahogany                |
| Scale length:      | 650 mm                                      |
| Nut width:         | 43 mm                                       |
| Bridge:            | Maple                                       |
| Number of strings: | 6                                           |
| Equalizer:         | 1 x 3-band tone control                     |
| Тор:               | Spruce                                      |
| Color:             | Nature                                      |
| Weight:            | 2,00 kg                                     |