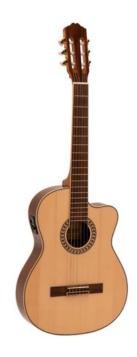

## **DIMAVERY TB-100 Classical Guitar, nature**

Thinline classical guitar with pickup system

Art. No.: 26235017

**List price: 284.41 €** 

incl. 19% VAT.

## Features:

- Thinline-body
  - Package contents
- 1 x instrument, 1 x hex key, 1 x battery

## Technical specifications:

| Battery:           | 1 x 9.0 V E block 6F22 zinc carbon built-in |
|--------------------|---------------------------------------------|
| Pickup:            | 1 x piezo                                   |
| Neck:              | Mahogany,<br>Fingerboard: walnut 19 frets   |
| Body:              | 4/4<br>Hornbeam painted                     |
| Scale length:      | 650 mm                                      |
| Nut width:         | 52 mm                                       |
| Bridge:            | Maple                                       |
| Number of strings: | 6                                           |
| Regulator:         | 1 x volume, 2 x sound                       |
| Equalizer:         | 1 x 2-band tone control                     |
| Binding:           | Front side and back side black, pinstripe   |