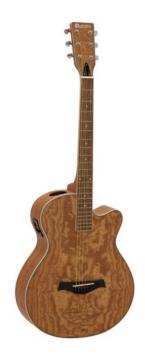

## **DIMAVERY SP-100 Western Guitar, nature**

Western guitar with sound hole in the frame

**Art. No.: 26235018** GTIN: 4026397576665

**List price: 213.01 €** 

incl. 19% VAT.

## **Technical specifications:**

| Battery:           | 1 x 9.0 V E block 6F22 zinc carbon built-in |  |
|--------------------|---------------------------------------------|--|
| Pickup:            | 1 x piezo<br>with Pre-Amp and Tuner         |  |
| Version:           | Right hand version                          |  |
| Neck:              | Nato,<br>Fingerboard: walnut 22 frets       |  |
| Body:              | 4/4<br>Ash                                  |  |
| Scale length:      | 650 mm                                      |  |
| Nut width:         | 45 mm                                       |  |
| Bridge:            | Maple                                       |  |
| Number of strings: | 6                                           |  |
| Equalizer:         | 1 x 2-band tone control                     |  |
| Тор:               | Ash                                         |  |
| Color:             | Nature                                      |  |
|                    |                                             |  |