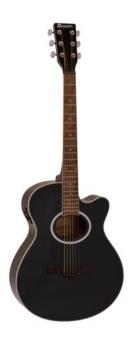

# **DIMAVERY AW-400 Western Guitar, black**

Western guitar with cutaway

Art. No.: 26235089 GTIN: 4026397580389

### **Technical specifications:**

| Battery:           | 1 x 9.0 V E block 6F22 zinc carbon built-in |
|--------------------|---------------------------------------------|
| Version:           | Right hand version                          |
| Neck:              | Nato,<br>Fingerboard: walnut 21 frets       |
| Body:              | 4/4 Cutaway-form<br>Sapele                  |
| Scale length:      | 650 mm                                      |
| Nut width:         | 43 mm                                       |
| Bridge:            | Maple                                       |
| Number of strings: | 6                                           |
| Тор:               | Spruce                                      |
| Color:             | Black, high-gloss, painted                  |
| Weight:            | 1,90 kg                                     |
|                    |                                             |