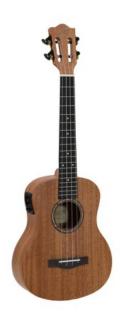

## **DIMAVERY UK-300 Tenor Ukulele, Mango**

Tenor ukulele with pickup-system

Art. No.: 26255821

GTIN: 4026397670455

List price: 129.71 €

incl. 19% VAT.

## **Technical specifications:**

| Battery:      | 2 x button cell 3.0 V CR2032 lithium manganese included |
|---------------|---------------------------------------------------------|
| Pickup:       | 1 x piezo with Pre-Amp and Tuner                        |
| Neck:         | Gaboon, Fingerboard: Blackwood 21 frets                 |
| Body:         | Mahogany                                                |
| Scale length: | 430 mm                                                  |
| Nut width:    | 35 mm                                                   |
| Bridge:       | Acacia                                                  |
| Regulator:    | 1 x volume,                                             |
| Equalizer:    | 1 x 3-band tone control                                 |
| Top:          | Mahogany                                                |