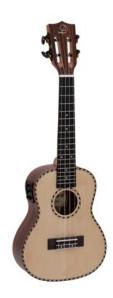

## **DIMAVERY UK-800 Concert Ukulele, spruce massive**

Concert ukulele with pickup

**Art. No.: 26255857** GTIN: 4026397685947

**List price: 106.98 €** 

incl. 19% VAT.

## **Technical specifications:**

| Battery:      | 2 x button cell 3.0 V CR2032 lithium manganese included |
|---------------|---------------------------------------------------------|
| Pickup:       | 1 x piezo                                               |
|               | with Pre-Amp and Tuner                                  |
| Neck:         | Gaboon,                                                 |
|               | Fingerboard: walnut 18 frets                            |
| Body:         | Rosewood                                                |
| Scale length: | 375 mm                                                  |
| Nut width:    | 35 mm                                                   |
| Bridge:       | Walnut                                                  |
| Regulator:    | 1 x volume,                                             |
| Equalizer:    | 3-band tone control                                     |
| Binding:      | Front multicolor                                        |
| Тор:          | Spruce                                                  |
| Hardware:     | Chromium-plated                                         |