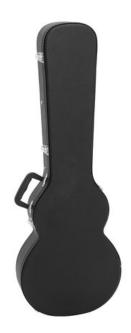

## **DIMAVERY Form case E-guitar LP, black**

Carrying case

Art. No.: 26341023

GTIN: 4026397628685

List price: 106.98 €

incl. 19% VAT.

## Features:

Inner dimensions: Neck length: 55 cm Body length: 44 cm Neck width: 13 cm

Upper arch width: 24 cm Lower arch width: 33 cm

With accessory compartment

- High-quality workmanship with plywood multi-layer glued, black
- Rugged carrying handle
- 5 high-quality spring locks with shut-off function

## **Technical specifications:**

| Carrying handle: | 1 pc/pcs                                     |
|------------------|----------------------------------------------|
| Lock:            | Spring lock: 5 pc/pcs with shut-off function |
| Material:        | Plywood multi-layer glued                    |
| Color:           | Black                                        |
| Interior height: | 9 cm                                         |
| Dimensions:      | Width: 40 cm                                 |
|                  | Depth: 13 cm                                 |
|                  | Height: 107 cm                               |