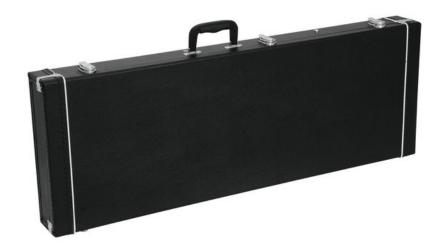

## **DIMAVERY Wooden Case for E-Bass, rectangular**

E-bass case, rectangular

Art. No.: 26341027

**List price: 148.75 €** 

incl. 19% VAT.

## Features:

- High-quality workmanship with plywood multi-layer glued, black
- Interior with felt cover<BR>cover with felt cover
- Rugged carrying handle
- 1 chrome tip-over lock
- 3 high-quality spring locks
- For further information about this product, please refer to the Data Sheet under "Downloads"
  Package contents
- 1 x case, 2 x key

## **Technical specifications:**

| Carrying handle:   | 1 pc/pcs                  |
|--------------------|---------------------------|
| Stop hinge:        | 1 pc/pcs                  |
| Lock:              | Spring lock: 3 pc/pcs     |
| Material:          | Plywood multi-layer glued |
| Color:             | Black                     |
| Inside dimensions: | 118 cm x 37 cm x 7 cm     |
| Weight:            | 6,50 kg                   |