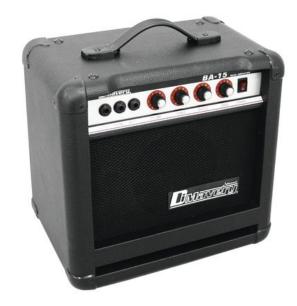

# **DIMAVERY BA-15 Bass Amplifier 15W black**

15 W RMS guitar amplifier

Art. No.: 26363005

GTIN: 4026397210668

List price: 101.03 €

incl. 19% VAT.

## Features:

Rugged wooden housing with synthetic leather coating, plastic corners, carrying handle and rubber feet

# **Technical specifications:**

| Power supply:      | 230 V AC, 50 Hz                                                         |
|--------------------|-------------------------------------------------------------------------|
| Power consumption: | 30,00 W                                                                 |
| Output power:      | 15 W RMS                                                                |
| Power connection:  | Fixed power supply cord with safety plug                                |
| Frequency range:   | 20 - 15000 Hz                                                           |
| S/N ratio:         | >70 dB                                                                  |
| Connections:       | Input: mono via 1 x 6.3 mm plug (unbal.)                                |
|                    | Output: headphones via 1 x 6.3 mm jack socket (stereo) mounting version |
|                    | Output: line via 1 x 6.3 mm jack socket (stereo) mounting version       |
| Equalizer:         | Master: 3-band tone control                                             |
| Input sensitivity: | 20 mV                                                                   |

| Speaker:    | 1 x woofer 6"  |
|-------------|----------------|
| Dimensions: | Width: 34 cm   |
|             | Depth: 22,5 cm |
|             | Height: 33 cm  |
| Weight:     | 6,75 kg        |