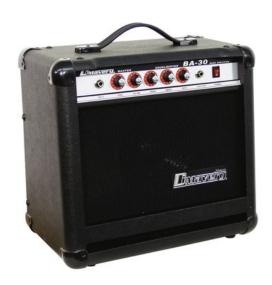

# **DIMAVERY BA-30 Bass Amplifier 30W**

30 W RMS guitar amplifier

**Art. No.: 26363030** GTIN: 4026397201536

**List price: 141.61 €** 

incl. 19% VAT.

### Features:

- Guitar input with gain control
- Output for signal processing with further devices
- Rugged wooden housing with synthetic leather coating, plastic corners, carrying handle and rubber feet