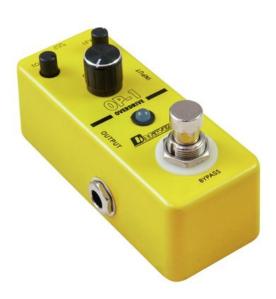

# **DIMAVERY OP-1 Overdrive Pedal**

Overdrive pedal

#### Features:

- Overdrive from light boost to heavy crunch
- Compact size for more space on the pedal board
- Rugged metal housing
- Robust footswitch
- True bypass
- Controls: level, tone, gain
- Connections via 6.3 mm audio jacks
- AC adaptor not included!

### **Technical specifications:**

| Dimensions:         | Width: 4,5 cm   |
|---------------------|-----------------|
|                     | Depth: 9,5 cm   |
|                     | Height: 4,8 cm  |
| Weight:             | 0,21 kg         |
| Power supply:       | 9 V DC adaptor  |
| Input impedance:    | 1 kohms         |
| Output impedance:   | 2 kohms         |
| Dimensions (HxLxW): | 48 x 95 x 45 mm |