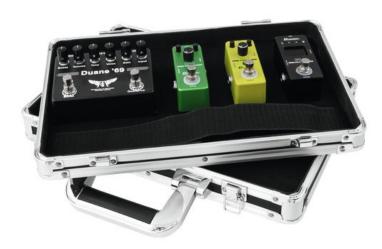

## Features:

- Stable aluminum suitcase for up to 3 guitar effect pedals
- High-quality workmanship with MDF (medium density fiberboard) , black
- Interior with foam padding<BR>cover with felt cover
- Removable cover
- Rugged carrying handle
- 2 high-quality spring locks
- For further information about this product, please refer to the Data Sheet under "Downloads"
  Package contents
- 1 x case

## **Technical specifications:**

| Removable covers:  | 1 pc/pcs                        |  |
|--------------------|---------------------------------|--|
| Carrying handle:   | 1 pc/pcs                        |  |
| Lock:              | Spring lock: 2 pc/pcs           |  |
| Material:          | MDF (medium density fiberboard) |  |
| Color:             | Black; silver                   |  |
| Inside dimensions: | 34 cm x 22 cm x 2,5 cm          |  |
| Dimensions:        | Width: 33,5 cm                  |  |
|                    | Depth: 23,5 cm                  |  |
|                    | Height: 7,5 cm                  |  |