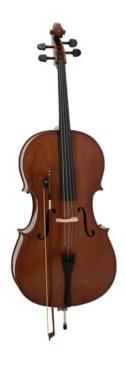

# DIMAVERY Cello 4/4 with Soft Bag, C-edge

Cello 4/4

**Art. No.: 26410010** GTIN: 4026397213454

**List price: 689.01 €** 

incl. 19% VAT.

#### Features:

- Inlaid purfling
- Fine tuner
- Wooden frog
- Bow with natural hair

### **Technical specifications:**

| Neck:   | , C-profile,<br>Fingerboard: ebony |   |
|---------|------------------------------------|---|
| Body:   | 4/4<br>Maple                       | _ |
| Color:  | Dark brown, high-gloss, painted    |   |
| Weight: | 4,10 kg                            |   |