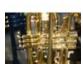

## Features:

- Economy model
- Key of B flat
- Bell and mouthpipe made of high quality brass
- Tuning slide made of brass and nickel silver
- Ring at the 3rd slide
- Thumb saddle at the 1st slide
- High quality lacquer
- Package contents
- 1 x case, 1 x instrument, 1 x polishing cloth, 1 x mouth piece

## **Technical specifications:**

| Material:             | Brass          |
|-----------------------|----------------|
| Color:                | Gold           |
| Valves:               | 3 x pump valve |
| Bell (horn) diameter: | 120 mm         |
| Weight:               | 2,25 kg        |