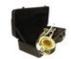

## DIMAVERY TP-20 Bb Trumpet, gold

Trumpet in Bb

incl. 19% VAT.

εF

## Features:

- Economy model
- Key of B flat
- Bell and mouthpipe made of high quality brass
- Tuning slide made of brass and nickel silver
- Ring at the 3rd slide
- Thumb saddle at the 1st slide
- High quality lacquer
- Package contents
- 1 x case, 1 x instrument, 1 x polishing cloth, 1 x mouth piece