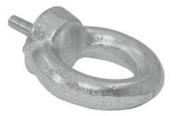

## Features:

- For holding, carrying, suspending and securing
- Can be used as attachment gear or connection element, e.g. for screwing into the flying points of a loudspeaker cabinet
- Warning: the given working load limit (WLL) of this product is only valid for holding and carrying loads with lifting gear.
- M6 thread

## **Technical specifications:**

| Maximum load BGV C1 (8-fold): | 37,5 kg                                           |  |
|-------------------------------|---------------------------------------------------|--|
| Maximum load WLL (4-fold):    | 75 kg                                             |  |
| Inside diameter:              | Ø 1,9 cm                                          |  |
| Outside diameter:             | Ø 3,6 cm                                          |  |
| Thread:                       | M6 thread x 13 mm                                 |  |
| Dimensions:                   | Length: 4,9 cm<br>Width: 3,6 cm<br>Height: 2,1 cm |  |
| Weight:                       | 0,05 kg                                           |  |