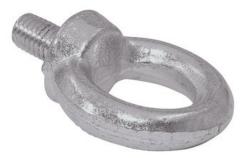

## Features:

- For holding, carrying, suspending and securing
- Can be used as attachment gear or connection element, e.g. for screwing into the flying points of a loudspeaker cabinet
- Warning: the given working load limit (WLL) of this product is only valid for holding and carrying loads with lifting gear.
- M10 thread
- For further information about this product, please refer to the Data Sheet under "Downloads"

## **Technical specifications:**

| Maximum load BGV C1 (8-fold): | 115 kg             |
|-------------------------------|--------------------|
| Maximum load WLL (4-fold):    | 230 kg             |
| Inside diameter:              | Ø 2,5 cm           |
| Outside diameter:             | Ø 4,5 cm           |
| Thread:                       | M10 thread x 17 mm |
| Dimensions:                   | Length: 6,20 cm    |
| Weight:                       | 0,11 kg            |