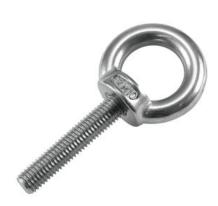

## Features:

- For holding, carrying, suspending and securing
- Can be used as attachment gear or connection element, e.g. for screwing into the flying points of a loudspeaker cabinet
- Warning: the given working load limit (WLL) of this product is only valid for holding and carrying loads with lifting gear.
- M10 thread

## **Technical specifications:**

| Maximum load BGV C1 (8-fold): | 500 kg             |
|-------------------------------|--------------------|
| Maximum load WLL (4-fold):    | 1000 kg            |
| Material:                     | AlSi316            |
| Inside diameter:              | Ø 2,5 cm           |
| Outside diameter:             | Ø 4,5 cm           |
| Thread:                       | M10 thread x 50 mm |
| Dimensions:                   | Length: 9,50 cm    |
| Weight:                       | 0,11 kg            |