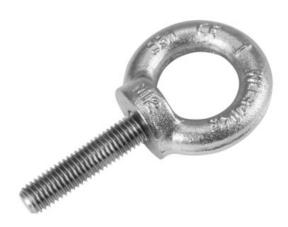

## Features:

- For holding, carrying, suspending and securing
- Can be used as attachment gear or connection element, e.g. for screwing into the flying points of a loudspeaker cabinet
- Warning: the given working load limit (WLL) of this product is only valid for holding and carrying loads with lifting gear.
- M12 thread

## Technical specifications:

| Maximum load BGV C1 (8-fold): | 600 kg             |
|-------------------------------|--------------------|
| Maximum load WLL (4-fold):    | 1200 kg            |
| Material:                     | AlSi316            |
| Inside diameter:              | Ø 3 cm             |
| Outside diameter:             | Ø 5,3 cm           |
| Thread:                       | M12 thread x 50 mm |
| Dimensions:                   | Length: 10,30 cm   |
| Weight:                       | 0,17 kg            |