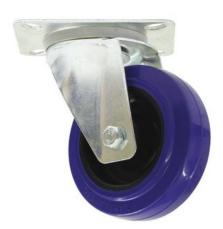

## **ROADINGER Swivel Castor 100mm blue shielded bearing**

Swivel castor with shielded bearing

**Art. No.: 3000400A** GTIN: 4026397489989

List price: 14.88 €

incl. 19% VAT.

## Features:

- Shielded bearing
- Housing made of steel, zinc-plated
- Roller race hub bearing
- Replaceable bolt-on wheel
- For further information about this product, please refer to the Data Sheet under "Downloads"

## **Technical specifications:**

| Maximum load: | Dynamic 150 kg<br>Static 300 kg |
|---------------|---------------------------------|
| Color:        | Blue                            |
| Dimensions:   | Height: 12,8 cm                 |
|               | Diameter: Ø 10 cm               |
| Weight:       | 0,84 kg                         |