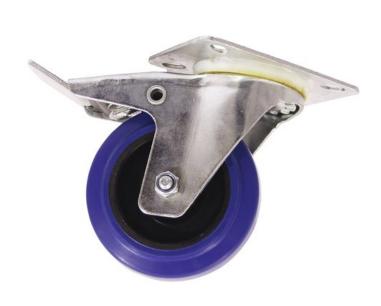

## **ROADINGER Swivel Castor 100mm blue with brake**

Swivel castor with shielded bearing

**Art. No.: 3000400B** GTIN: 4026397489996

**List price: 19.64 €** 

incl. 19% VAT.

## Features:

- Shielded bearing
- Double-action brake (wheel and swivel)
- Housing made of steel, zinc-plated
- Roller race hub bearing
- Replaceable bolt-on wheel
- For further information about this product, please refer to the Data Sheet under "Downloads"

## **Technical specifications:**

| Maximum load: | Dynamic 150 kg    |
|---------------|-------------------|
|               | Static 300 kg     |
| Color:        | Blue              |
| Dimensions:   | Diameter: Ø 10 cm |
| Weight:       | 0,65 kg           |