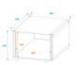

### **Technical specifications:**

| Aluminum profile frames: | 22 mm                           |
|--------------------------|---------------------------------|
| Transport aid:           | Rubber feet                     |
| Material:                | Plywood multi-layer glued, 7 mm |
| Color:                   | Black, laminated                |
| Front panel width:       | 19"                             |
| Mounting height:         | Approx. 44.5 cm (10 U)          |
| Housing design:          | 10 U                            |
| Dimensions:              | Width: 52 cm                    |
|                          | Depth: 41,5 cm                  |
|                          | Height: 51 cm                   |