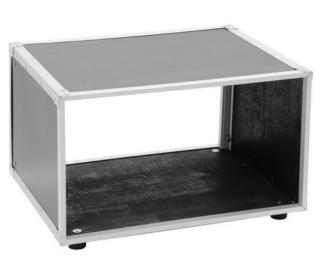

## **ROADINGER Effect Rack Studio 10U**

Studio effect rack for 483 mm units (19")

GTIN: 4026397602838

#### Features:

- One-sided rack rails
- High-quality workmanship with plywood multi-layer glued 7 mm, black, laminated
- Aluminum profile frames 22mm with rounded edges
- Rubber feet
- With profile rails suitable for 19" units
- 10 U
- For further information about this product, please refer to the Data Sheet under "Downloads"

### **Technical specifications:**

| Aluminum profile frames: | 22 mm                           |
|--------------------------|---------------------------------|
| Transport aid:           | Rubber feet                     |
| Material:                | Plywood multi-layer glued, 7 mm |
| Color:                   | Black, laminated                |
| Front panel width:       | 19"                             |
| Mounting height:         | Approx. 44.5 cm (10 U)          |
| Housing design:          | 10 U                            |
| Dimensions:              | Width: 52 cm                    |
|                          | Depth: 41,5 cm                  |
|                          | Height: 51 cm                   |