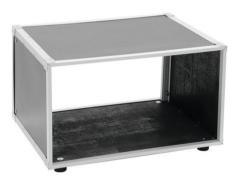

## **Effect Rack Studio 10U**

Studio effect rack for 483 mm units (19")

**Art. No.: 30103637** GTIN: 4026397602838

## Features:

- One-sided rack rails
- High-quality workmanship with plywood multi-layer glued 7 mm, black, laminated
- Aluminum profile frames 22mm with rounded edges
- Rubber feet
- With profile rails suitable for 19" units
- 10 U
- For further information about this product, please refer to the Data Sheet under "Downloads"