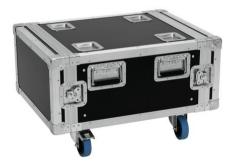

## Rack Profi KM 6U 55cm with wheels

Rack case with castors, PRO version

**Art. No.: 30109190** GTIN: 4026397529562

## Features:

- Stomped profile rails for cage nuts
- High-quality workmanship with birch multiplex 9 mm, dark brown, laminated
- Aluminum profile frames 30mm with rounded edges
- 4 hinged, chromium plated case handles
- 4 high-quality butterfly locks
- 4 castors with 2 locking brakes
- 4 built-in stacking trays in the cover
- Branded hardware
- Available in different height units (1 U = 44 mm)
- With profile rails suitable for 19" units
- With extra large installation depth
- 6 U
- Made in Europe
- For further information about this product, please refer to the Data Sheet under "Downloads"