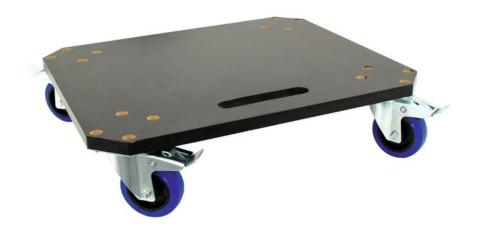

# **ROADINGER Wheel Board MDF 4 wheels 2 brakes**

MDF wheel board

Art. No.: 30109818 GTIN: 4026397269697

#### Features:

- Recessed carrying handle
- 4 castors with 2 locking brakes
- For further information about this product, please refer to the Data Sheet under "Downloads"

## **Technical specifications:**

| Maximum load:             | 200 kg                            |
|---------------------------|-----------------------------------|
| Recessed carrying handle: | 1 pc/pcs                          |
| Transport aid:            | 4 x castors with 2 locking brakes |
| Material:                 | Wood                              |
| Dimensions:               | Width: 60,5 cm                    |
|                           | Depth: 52 cm                      |
|                           | Height: 15 cm                     |
| Weight:                   | 8,50 kg                           |