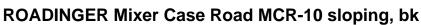

Carrying case

roadinger®

Art. No.: 30111510 GTIN: 4026397199451

## Features:

- Upward tilted profile rails for top-operated units
- High-quality workmanship with plywood multi-layer glued 7 mm, black, laminated
- Interior with foam padding
- Removable cover
- Aluminum profile frames 25mm with rounded edges
- Rugged carrying handle
- 2 high-quality butterfly locks with shut-off function
- With profile rails suitable for 10" units
- 8U
- For further information about this product, please refer to the Data Sheet under "Downloads"

## **Technical specifications:**

| Maximum load:            | 10 kg                                           |
|--------------------------|-------------------------------------------------|
| Removable covers:        | 1 pc/pcs                                        |
| Aluminum profile frames: | 25 mm                                           |
| Carrying handle:         | 1 pc/pcs                                        |
| Lock:                    | Butterfly lock: 2 pc/pcs with shut-off function |
| Material:                | Plywood multi-layer glued, 7 mm                 |
| Color:                   | Black, laminated                                |
| Inside dimensions:       | 26 cm x 40 cm x 10 cm                           |