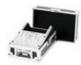

Carrying case

roadinger®

Art. No.: 30111510 GTIN: 4026397199451

## Features:

- Upward tilted profile rails for top-operated units
- High-quality workmanship with plywood multi-layer glued 7 mm, black, laminated
- Interior with foam padding
- Removable cover
- Aluminum profile frames 25mm with rounded edges
- Rugged carrying handle
- 2 high-quality butterfly locks with shut-off function
- With profile rails suitable for 10" units
- 8U
- For further information about this product, please refer to the Data Sheet under "Downloads"

## **Technical specifications:**

| Maximum load:            | 10 kg                                           |
|--------------------------|-------------------------------------------------|
| Removable covers:        | 1 pc/pcs                                        |
| Aluminum profile frames: | 25 mm                                           |
| Carrying handle:         | 1 pc/pcs                                        |
| Lock:                    | Butterfly lock: 2 pc/pcs with shut-off function |
| Material:                | Plywood multi-layer glued, 7 mm                 |
| Color:                   | Black, laminated                                |
| Inside dimensions:       | 26 cm x 40 cm x 10 cm                           |