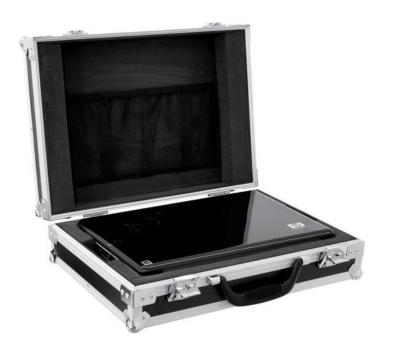

## **Description:**

Flightcase for a laptop with 15"

With the ROADINGER laptop case your 15" laptop is always well protected. The main compartment is designed for a laptop with a maximum size of 370 x 255 x 30 mm. The accessory pocket integrated in the lid is suitable for external hard drives or power supplies and cables.

The high-quality workmanship with 4 mm thick, multi-layer glued wood and the robust carrying handle ensures that your laptop is well protected.

The aluminium profile frame and the small, three-legged steel ball corners provide the necessary stability. The two lockable snap locks additionally secure your laptop against unauthorized access.

#### Features:

- With laptop compartment
- With acessory pocket in the cover
- High-quality workmanship with plywood multi-layer glued 4 mm, black, laminated
- Interior with foam padding<BR>cover with foam padding
- Aluminum profile frames 20mm with rounded edges
- Rugged carrying handle
- 2 high-quality spring locks with shut-off function
- For further information about this product, please refer to the Data Sheet under "Downloads"