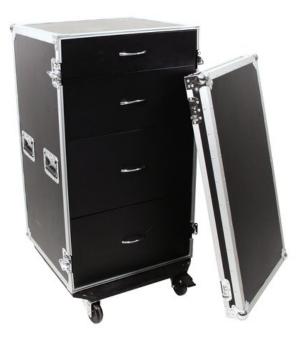

# **ROADINGER Universal Drawer Case ODS-1 with wheels**

Drawer case with castors

Art. No.: 30126432 GTIN: 4026397303124

## Features:

- With drawers
- High-quality workmanship with plywood multi-layer glued 9 mm, black, laminated
- Interior with felt cover
- Aluminum profile frames 30mm with rounded edges
- 4 hinged, chromium plated case handles
- 4 high-quality butterfly locks with shut-off function
- 4 castors with 2 locking brakes
- For further information about this product, please refer to the Data Sheet under "Downloads"

### **Technical specifications:**

| Maximum load:            | 100 kg                                          |
|--------------------------|-------------------------------------------------|
| Aluminum profile frames: | 30 mm                                           |
| Case handle:             | 4 pc/pcs                                        |
| Lock:                    | Butterfly lock: 4 pc/pcs with shut-off function |
| Transport aid:           | 4 x castors with 2 locking brakes               |
| Material:                | Plywood multi-layer glued, 9 mm                 |
| Color:                   | Black, laminated                                |
| Compartment dimensions:  | 55 cm x 30 cm                                   |
|                          | 55 cm x 22 cm                                   |
|                          | 55 cm x 13,5 cm                                 |