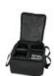

### Features:

- Practical transport bag offers enough space for several lighting effects and accessories
- With dividers
- With 2 Outside pockets
- With 4 device compartments
- High-quality workmanship with nylon , black, water repellent
- Interior with foam padding<BR>cover with foam padding
- 2 carrying straps

## Package contents

- 1 x bag