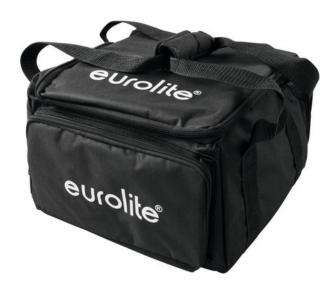

# **EUROLITE SB-4 Soft Bag L**

Black soft bag for up to 4 devices, 320 x 320 x 200 mm

**Art. No.: 30130502** GTIN: 4026397604016

List price: 59.38 €

incl. 19% VAT.

### Features:

- Practical transport bag offers enough space for several lighting effects and accessories
- With dividers
- With 2 Outside pockets
- With 4 device compartments
- High-quality workmanship with nylon , black, water repellent
- Interior with foam padding<BR>cover with foam padding
- 2 carrying straps

## **Technical specifications:**

| Maximum load:           | 25 kg                  |  |
|-------------------------|------------------------|--|
| Carrying strap:         | 2 pc/pcs               |  |
| Material:               | Nylon                  |  |
| Color:                  | Black, water repellent |  |
| Compartment dimensions: | 15 cm x 15 cm x 20 cm  |  |
| Inside dimensions:      | 31 cm x 34 cm x 20 cm  |  |
| Dimensions:             | Width: 32 cm           |  |
|                         | Depth: 41 cm           |  |
|                         | Height: 20 cm          |  |