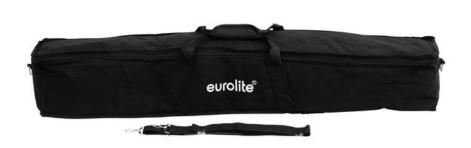

## **EUROLITE SB-12 Soft Bag**

Practical black soft bag for LED bars (1 m length), adjustable divider

Art. No.: 30130560 GTIN: 4026397543896

List price: 45.1 €

incl. 19% VAT.

## Features:

- Ideal for 1 or 2 LED bars with 1 meter length
- Made of easy-care nylon
- With divider
- With 2 device compartments
- High-quality workmanship with textile, black
- Interior with foam padding
- 2 carrying straps
- 1 shoulder strap

## **Technical specifications:**

| Maximum load:   | 20 kg              |  |
|-----------------|--------------------|--|
| Carrying strap: | 2 pc/pcs           |  |
| Transport aid:  | 1 x shoulder strap |  |
| Material:       | Textile            |  |
| Color:          | Black              |  |
| Dimensions:     | Width: 107 cm      |  |
|                 | Depth: 17 cm       |  |
|                 | Height: 18 cm      |  |
| Weight:         | 0,60 kg            |  |