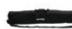

## **EUROLITE SB-12 Soft Bag**

Practical black soft bag for LED bars (1 m length), adjustable divider

Art. No.: 30130560 GTIN: 4026397543896

List price: 45.1 €

incl. 19% VAT.

## Features:

- Ideal for 1 or 2 LED bars with 1 meter length
- Made of easy-care nylon
- With divider
- With 2 device compartments
- High-quality workmanship with textile, black
- Interior with foam padding
- 2 carrying straps
- 1 shoulder strap

## **Technical specifications:**

| Maximum load:   | 20 kg              |  |
|-----------------|--------------------|--|
| Carrying strap: | 2 pc/pcs           |  |
| Transport aid:  | 1 x shoulder strap |  |
| Material:       | Textile            |  |
| Color:          | Black              |  |
| Dimensions:     | Width: 107 cm      |  |
|                 | Depth: 17 cm       |  |
|                 | Height: 18 cm      |  |
| Weight:         | 0,60 kg            |  |