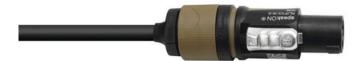

#### Features:

- Built with NEUTRIK connector
- Helukabel
- Made in Germany

## **Technical specifications:**

| Cable construction: | 2 x 2,5 mm² speaker cable                 |
|---------------------|-------------------------------------------|
| Cable length:       | 1 m                                       |
| Plug A:             | 1 x 2-pin SpeakON (M)                     |
| Plug B:             | 1 x 2-pin SpeakON mounting version (F)    |
| Use of brands:      | Built with NEUTRIK connector<br>Helukabel |
| Color:              | Black                                     |
| Weight:             | 0,15 kg                                   |
|                     |                                           |