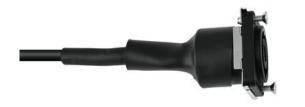

## **Technical specifications:**

| Cable construction: | 2 x 2,5 mm² speaker cable                 |
|---------------------|-------------------------------------------|
| Cable length:       | 1 m                                       |
| Plug A:             | 1 x 2-pin SpeakON (M)                     |
| Plug B:             | 1 x 2-pin SpeakON mounting version (F)    |
| Use of brands:      | Built with NEUTRIK connector<br>Helukabel |
| Color:              | Black                                     |
| Weight:             | 0,15 kg                                   |
|                     |                                           |