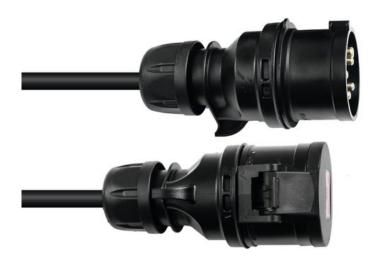

## PSSO CEE Extension 16A 5x2.5 25m Black Edition

Extension cable for the entertainment industry

**Art. No.: 3024563G** GTIN: 4026397556315

**List price: 177.31 €** 

incl. 19% VAT.

#### Features:

- Heavy rubber coating with PCE Shark CEE plug and connector
- Not comparable with do-it-yourself providers
- Suitable for outdoor use
- Made in Germany

#### **Technical specifications:**

| Cable construction: | 5 x 2,5 mm² H07RN-F   |
|---------------------|-----------------------|
| Cable length:       | 25 m                  |
| Plug A:             | 1 x CEE 16A 5-pin (M) |
| Plug B:             | 1 x CEE 16A 5-pin (F) |
| Color:              | Black                 |
| Weight:             | 7,65 kg               |