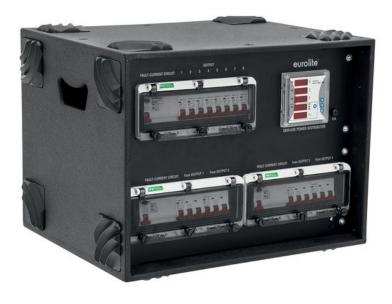

# **EUROLITE SBM-63B Power Distributor**

63 A power distributor with multimeter

**Art. No.: 30248411** GTIN: 4026397698336

List price: 1367.31 €

incl. 19% VAT.

#### Features:

- 3-phase measuring of voltages from 100-380 V/AC
- Current and frequency display
- Rugged, stackable housing

# **Technical specifications:**

| Power supply:     | 380-400V AC, 50Hz                                            |  |
|-------------------|--------------------------------------------------------------|--|
| Power connection: | Mains input via CEE 63A 5-pol (M) recessed mounting          |  |
| Power output:     | 8 x safety contact (F), hinged lid mounting version fused    |  |
|                   | 4 x CEE 16A 5-pol (F) recessed mounting fused                |  |
| Protection:       | 8 x circuit breaker C 16A 1-pol                              |  |
|                   | 4 x circuit breaker C 16A 3-pol                              |  |
|                   | 3 x fault-current circuit breaker (FI) Typ B 63A/0,03A 4-pol |  |
| Display:          | Volts , amps , frequency                                     |  |
| Dimensions:       | Width: 53,5 cm                                               |  |
|                   | Depth: 42 cm                                                 |  |
|                   | Height: 40,5 cm                                              |  |