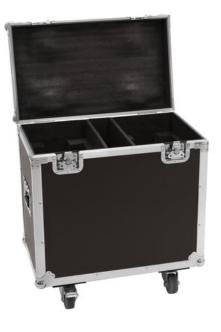

Trunk case with castors

roadinger®

Art. No.: 31001072 GTIN: 4026397566031

## Features:

- With 2 device compartments
- With 1 accessory compartment
- Interior with foam padding<BR>cover with foam padding
- Aluminum profile frames 30mm with rounded edges
- 2 hinged, chromium plated case handles
- 2 chrome tip-over locks
- 2 high-quality butterfly locks
- Castors
- 4 built-in stacking trays in the cover
- For further information about this product, please refer to the Data Sheet under "Downloads"

## **Technical specifications:**

| Maximum load:            | 50 kg                                               |
|--------------------------|-----------------------------------------------------|
| Aluminum profile frames: | 30 mm                                               |
| Case handle:             | 2 pc/pcs                                            |
| Stop hinge:              | 2 pc/pcs                                            |
| Lock:                    | Butterfly lock: 2 pc/pcs                            |
| Transport aid:           | Castors<br>4 x built-in stacking trays in the cover |
| Material:                | Plywood multi-layer glued, 7 mm                     |

| Color:                  | Black, laminated        |
|-------------------------|-------------------------|
| Compartment dimensions: | 24 cm x 33,5 cm x 44 cm |
| Accessory compartment:  | 8 cm x 33,5 cm x 15 cm  |
| Inside dimensions:      | 56 cm x 33,5 cm x 44 cm |
| Dimensions:             | Width: 62,5 cm          |
|                         | Depth: 38,5 cm          |
|                         | Height: 64 cm           |
| Weight:                 | 18,30 kg                |