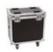

Trunk case with castors

roadinger®

Art. No.: 31001072 GTIN: 4026397566031

## Features:

- With 2 device compartments
- With 1 accessory compartment
- Interior with foam padding<BR>cover with foam padding
- Aluminum profile frames 30mm with rounded edges
- 2 hinged, chromium plated case handles
- 2 chrome tip-over locks
- 2 high-quality butterfly locks
- Castors
- 4 built-in stacking trays in the cover
- For further information about this product, please refer to the Data Sheet under "Downloads"

## **Technical specifications:**

| Maximum load:            | 50 kg                                               |
|--------------------------|-----------------------------------------------------|
| Aluminum profile frames: | 30 mm                                               |
| Case handle:             | 2 pc/pcs                                            |
| Stop hinge:              | 2 pc/pcs                                            |
| Lock:                    | Butterfly lock: 2 pc/pcs                            |
| Transport aid:           | Castors<br>4 x built-in stacking trays in the cover |
| Material:                | Plywood multi-layer glued, 7 mm                     |