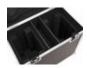

## Features:

- With 2 device compartments
- With 1 accessory compartment
- Interior with foam padding<BR>cover with foam padding
- Aluminum profile frames 30mm with rounded edges
- 2 hinged, chromium plated case handles
- 2 chrome tip-over locks
- 2 high-quality butterfly locks
- Castors
- 4 built-in stacking trays in the cover
- For further information about this product, please refer to the Data Sheet under "Downloads"

| Color:                  | Black, laminated        |
|-------------------------|-------------------------|
| Compartment dimensions: | 24 cm x 33,5 cm x 44 cm |
| Accessory compartment:  | 8 cm x 33,5 cm x 15 cm  |
| Inside dimensions:      | 56 cm x 33,5 cm x 44 cm |
| Dimensions:             | Width: 62,5 cm          |
|                         | Depth: 38,5 cm          |
|                         | Height: 64 cm           |
| Weight:                 | 18,30 kg                |