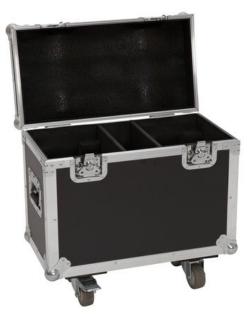

# ROADINGER Flightcase 2x TMH-S90/H90/B90

Trunk case with castors

Art. No.: 31001077 GTIN: 4026397681574

## Features:

- For optimal security
- With 2 device compartments
- High-quality workmanship with plywood multi-layer glued 7 mm, black, laminated
- Interior with foam padding<BR>cover with foam padding
- Aluminum profile frames 30mm with rounded edges
- 2 hinged, chromium plated case handles
- 2 chrome tip-over locks
- Castors
- 2 high-quality butterfly locks with shut-off function; 2 high-quality butterfly locks

| Device compartment:    | 20 cm x 26 cm x 37 cm  |  |
|------------------------|------------------------|--|
| Accessory compartment: | 9,5 cm x 26 cm x 37 cm |  |
| Dimensions:            | Width: 57 cm           |  |
|                        | Depth: 31 cm           |  |
|                        | Height: 54 cm          |  |
| Weight:                | 13,15 kg               |  |