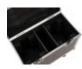

## Features:

- For optimal security
- With 2 device compartments
- High-quality workmanship with plywood multi-layer glued 7 mm, black, laminated
- Interior with foam padding<BR>cover with foam padding
- Aluminum profile frames 30mm with rounded edges
- 2 hinged, chromium plated case handles
- 2 chrome tip-over locks
- Castors
- 2 high-quality butterfly locks with shut-off function; 2 high-quality butterfly locks

| Device compartment:    | 20 cm x 26 cm x 37 cm  |  |
|------------------------|------------------------|--|
| Accessory compartment: | 9,5 cm x 26 cm x 37 cm |  |
| Dimensions:            | Width: 57 cm           |  |
|                        | Depth: 31 cm           |  |
|                        | Height: 54 cm          |  |
| Weight:                | 13,15 kg               |  |