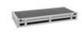

## **ROADINGER Flightcase EC-B252 4x LED BAR-252 RGB**

Carrying case

**Art. No.: 31005055** GTIN: 4026397490527

incl. 19% VAT.

## Features:

- High-quality workmanship with plywood multi-layer glued 7 mm, black, laminated
- Interior with foam padding
- Aluminum profile frames 30mm with rounded edges
- Rugged carrying handle
- 3 chrome tip-over locks
- 2 high-quality butterfly locks
- For further information about this product, please refer to the Data Sheet under "Downloads"

## **Technical specifications:**

| Maximum load:            | 25 kg                           |
|--------------------------|---------------------------------|
| Aluminum profile frames: | 30 mm                           |
| Carrying handle:         | 1 pc/pcs                        |
| Stop hinge:              | 3 pc/pcs                        |
| Lock:                    | Butterfly lock: 2 pc/pcs        |
| Material:                | Plywood multi-layer glued, 7 mm |
| Color:                   | Black, laminated                |
| Inside dimensions:       | 108 cm x 44 cm x 7,5 cm         |
| Device compartment:      | 108 cm x 6,5 cm x 7,5 cm        |
| Dimensions:              | Width: 117 cm                   |