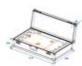

## **ROADINGER Flightcase EC-B252 4x LED BAR-252 RGB**

Carrying case

**Art. No.: 31005055** GTIN: 4026397490527

incl. 19% VAT.

## Features:

- High-quality workmanship with plywood multi-layer glued 7 mm, black, laminated
- Interior with foam padding
- Aluminum profile frames 30mm with rounded edges
- Rugged carrying handle
- 3 chrome tip-over locks
- 2 high-quality butterfly locks
- For further information about this product, please refer to the Data Sheet under "Downloads"