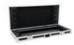

## **ROADINGER Flightcase EC-B252 4x LED BAR-252 RGB**

Carrying case

**Art. No.: 31005055** GTIN: 4026397490527

incl. 19% VAT.

## Features:

- High-quality workmanship with plywood multi-layer glued 7 mm, black, laminated
- Interior with foam padding
- Aluminum profile frames 30mm with rounded edges
- Rugged carrying handle
- 3 chrome tip-over locks
- 2 high-quality butterfly locks
- For further information about this product, please refer to the Data Sheet under "Downloads"

## **Technical specifications:**

| Maximum load:            | 25 kg                           |
|--------------------------|---------------------------------|
| Aluminum profile frames: | 30 mm                           |
| Carrying handle:         | 1 pc/pcs                        |
| Stop hinge:              | 3 pc/pcs                        |
| Lock:                    | Butterfly lock: 2 pc/pcs        |
| Material:                | Plywood multi-layer glued, 7 mm |
| Color:                   | Black, laminated                |
| Inside dimensions:       | 108 cm x 44 cm x 7,5 cm         |
| Device compartment:      | 108 cm x 6,5 cm x 7,5 cm        |
| Dimensions:              | Width: 117 cm                   |