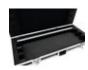

## **ROADINGER Flightcase EC-B252 4x LED BAR-252 RGB**

Carrying case

**Art. No.: 31005055** GTIN: 4026397490527

incl. 19% VAT.

## Features:

- High-quality workmanship with plywood multi-layer glued 7 mm, black, laminated
- Interior with foam padding
- Aluminum profile frames 30mm with rounded edges
- Rugged carrying handle
- 3 chrome tip-over locks
- 2 high-quality butterfly locks
- For further information about this product, please refer to the Data Sheet under "Downloads"

## **Technical specifications:**

| Maximum load:            | 25 kg                           |
|--------------------------|---------------------------------|
| Aluminum profile frames: | 30 mm                           |
| Carrying handle:         | 1 pc/pcs                        |
| Stop hinge:              | 3 pc/pcs                        |
| Lock:                    | Butterfly lock: 2 pc/pcs        |
| Material:                | Plywood multi-layer glued, 7 mm |
| Color:                   | Black, laminated                |
| Inside dimensions:       | 108 cm x 44 cm x 7,5 cm         |
| Device compartment:      | 108 cm x 6,5 cm x 7,5 cm        |
| Dimensions:              | Width: 117 cm                   |