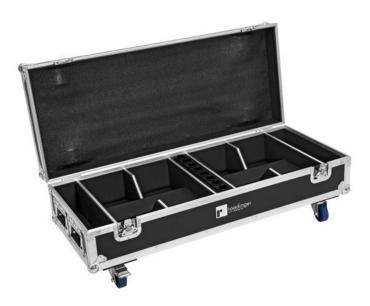

## ROADINGER Flightcase 8x AKKU IP UP-4 QuickDMX with charging functionart. No.: 31005145 GTIN: 4026397670226

Trunk case with castors

#### Features:

- With 8 device compartments
- With 2 accessory compartment \_
- Interior with foam padding \_
- Aluminum profile frames 25mm with rounded edges \_
- 4 hinged, chromium plated case handles \_
- 2 chrome tip-over locks
- 2 high-quality butterfly locks -
- 4 castors with 2 locking brakes
- \_ 4 built-in stacking trays in the cover Package contents
- 1 x case, 1 x power cord, 1 x user manual -

| Lock:                  | Butterfly lock: 2 pc/pcs                                                      |
|------------------------|-------------------------------------------------------------------------------|
| Transport aid:         | 4 x castors with 2 locking brakes<br>4 x built-in stacking trays in the cover |
| Material:              | Plywood multi-layer glued                                                     |
| Color:                 | Black, laminated                                                              |
| Device compartment:    | 18,5 cm x 15,5 cm x 20 cm                                                     |
| Accessory compartment: | 9 cm x 43 cm x 20 cm                                                          |
| Dimensions:            | Width: 48,5 cm<br>Depth: 115,4 cm<br>Height: 38 cm                            |
| Weight:                | 20,75 kg                                                                      |