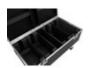

## Features:

- With 4 device compartments
- High-quality workmanship with birch multiplex 9,8 mm, black, laminated
- Interior with foam padding
- Cover with foam padding
- Aluminum profile frames 30mm with rounded edges
- 4 hinged, chromium plated case handles
- 4 chrome tip-over locks
- 2 high-quality butterfly locks
- 4 castors with 2 locking brakes
- Branded hardware
- For further information about this product, please refer to the Data Sheet under "Downloads"

| Material:              | Birch multiplex, 9,8 mm; birch multiplex |
|------------------------|------------------------------------------|
| Color:                 | Black, laminated; dark brown, laminated  |
| Device compartment:    | 21,5 cm x 55,5 cm x 28 cm                |
| Accessory compartment: | 11,5 cm x 53,5 cm x 28 cm                |
| Inside dimensions:     | 105,5 cm x 56 cm x 37 cm                 |
| Dimensions:            | Width: 110 cm                            |
|                        | Depth: 61 cm                             |
|                        | Height: 53 cm                            |
| Weight:                | 35,35 kg                                 |