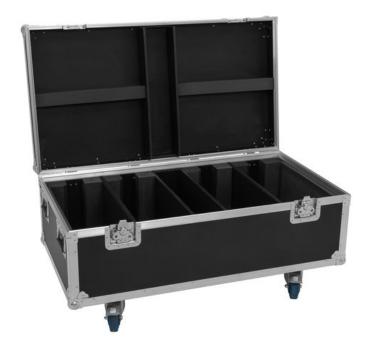

## **ROADINGER Flightcase 4x Multiflood Pro**

Trunk case with castors, PRO version

Art. No.: 31005167 GTIN: 4026397736045

List price: 772.31 €

incl. 19% VAT.

## Features:

- With 4 device compartments
- High-quality workmanship with birch multiplex 9,8 mm, black, laminated
- Interior with foam padding
- Cover with foam padding
- Aluminum profile frames 30mm with rounded edges
- 4 hinged, chromium plated case handles
- 4 chrome tip-over locks
- 2 high-quality butterfly locks
- 4 castors with 2 locking brakes
- Branded hardware
- For further information about this product, please refer to the Data Sheet under "Downloads"

## **Technical specifications:**

| Maximum load:            | 100 kg                            |
|--------------------------|-----------------------------------|
| Aluminum profile frames: | 30 mm                             |
| Case handle:             | 4 pc/pcs                          |
| Stop hinge:              | 4 pc/pcs                          |
| Lock:                    | Butterfly lock: 2 pc/pcs          |
| Transport aid:           | 4 x castors with 2 locking brakes |
| Use of brands:           | Branded hardware                  |

| Material:              | Birch multiplex, 9,8 mm; birch multiplex |
|------------------------|------------------------------------------|
| Color:                 | Black, laminated; dark brown, laminated  |
| Device compartment:    | 21,5 cm x 55,5 cm x 28 cm                |
| Accessory compartment: | 11,5 cm x 53,5 cm x 28 cm                |
| Inside dimensions:     | 105,5 cm x 56 cm x 37 cm                 |
| Dimensions:            | Width: 110 cm                            |
|                        | Depth: 61 cm                             |
|                        | Height: 53 cm                            |
| Weight:                | 35,35 kg                                 |