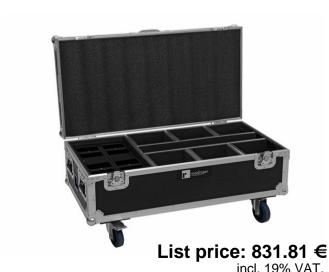

## Flightcase 6x AKKU IP UP-4 Plus HCL Spot WDMX with charging function

Trunk case with castors

**Art. No.: 31005215** GTIN: 4026397707403

## Features:

- Interior with foam padding
- Aluminum profile frames 25mm with rounded edges
- 4 hinged, chromium plated case handles
- 2 chrome tip-over locks
- 2 high-quality butterfly locks with shut-off function
- 4 castors with 2 locking brakes
- 4 built-in stacking trays in the cover
- Edge mounting handle Package contents
- 1 x case, 1 x power cord, 1 x user manual