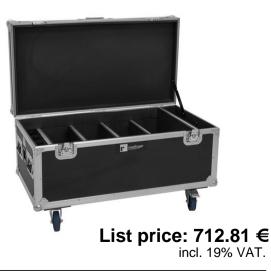

## Features:

- With 5 compartments
- Interior with foam padding<BR>cover with foam padding
- Aluminum profile frames 35mm with rounded edges
- 4 hinged, chromium plated case handles
- 3 chrome tip-over locks
- 2 high-quality butterfly locks with shut-off function
- 2 castors with 2 locking brakes
- 4 built-in stacking trays in the cover
- With title block
- Edge mounting handle
  - Package contents
- 1 x case, 1 x power cord, 1 x user manual