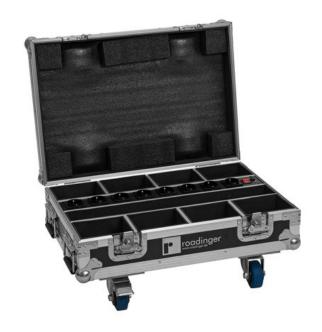

## Features:

- Interior with foam padding<BR>cover with foam padding
- Aluminum profile frames 30mm with rounded edges
- 4 hinged, chromium plated case handles
- 2 chrome tip-over locks
- 2 high-quality butterfly locks with shut-off function
- 4 castors with 2 locking brakes
- 4 built-in stacking trays in the cover

## Package contents

1 x case, 1 x power cord, 1 x user manual

# **Technical specifications:**

| Power supply:            | 100-240 V AC, 50/60 Hz                                                                        |
|--------------------------|-----------------------------------------------------------------------------------------------|
| Power connection:        | Mains input via PowerCON (blue), mounting version power supply cord with safety plug included |
| Cable length:            | 1,15 m                                                                                        |
| Fuse:                    | 5 x 20 mm, F 10 A fuse replaceable                                                            |
| Aluminum profile frames: | 30 mm                                                                                         |
| Case handle:             | 4 pc/pcs                                                                                      |
| Stop hinge:              | 2 pc/pcs                                                                                      |

| Lock:                  | Butterfly lock: 2 pc/pcs with shut-off function |
|------------------------|-------------------------------------------------|
| Transport aid:         | 4 x castors with 2 locking brakes               |
|                        | 4 x built-in stacking trays in the cover        |
| Color:                 | Black, laminated                                |
| Device compartment:    | 13 cm x 10,5 cm x 10 cm                         |
| Accessory compartment: | 57,5 cm x 6 cm x 10 cm                          |
| Inside dimensions:     | 57,5 cm x 39 cm x 10 cm                         |
| Material thickness:    | 9 mm                                            |
| Dimensions:            | Width: 63 cm                                    |
|                        | Depth: 44,5 cm                                  |
|                        | Height: 3 cm                                    |
| Weight:                | 13,90 kg                                        |