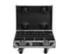

## Features:

- Interior with foam padding<BR>cover with foam padding
- Aluminum profile frames 30mm with rounded edges
- 4 hinged, chromium plated case handles
- 2 chrome tip-over locks
- 2 high-quality butterfly locks with shut-off function
- 4 castors with 2 locking brakes
- 4 built-in stacking trays in the cover

## Package contents

1 x case, 1 x power cord, 1 x user manual

# **Technical specifications:**

| Power supply:            | 100-240 V AC, 50/60 Hz                                                                        |
|--------------------------|-----------------------------------------------------------------------------------------------|
| Power connection:        | Mains input via PowerCON (blue), mounting version power supply cord with safety plug included |
| Cable length:            | 1,15 m                                                                                        |
| Fuse:                    | 5 x 20 mm, F 10 A fuse replaceable                                                            |
| Aluminum profile frames: | 30 mm                                                                                         |
| Case handle:             | 4 pc/pcs                                                                                      |
| Stop hinge:              | 2 pc/pcs                                                                                      |

| Lock:                  | Butterfly lock: 2 pc/pcs with shut-off function |
|------------------------|-------------------------------------------------|
| Transport aid:         | 4 x castors with 2 locking brakes               |
|                        | 4 x built-in stacking trays in the cover        |
| Color:                 | Black, laminated                                |
| Device compartment:    | 13 cm x 10,5 cm x 10 cm                         |
| Accessory compartment: | 57,5 cm x 6 cm x 10 cm                          |
| Inside dimensions:     | 57,5 cm x 39 cm x 10 cm                         |
| Material thickness:    | 9 mm                                            |
| Dimensions:            | Width: 63 cm                                    |
|                        | Depth: 44,5 cm                                  |
|                        | Height: 3 cm                                    |
| Weight:                | 13,90 kg                                        |